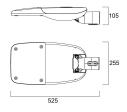

|
| Electrical protection       | Class I                                                      |
| Control gear type           | Electronic ballast                                           |
| Dimmable                    | No                                                           |
| Housing colour              | RAL 9022 - Pearl light grey                                  |
| IP rating                   | IP66                                                         |
| IK rating                   | IK08                                                         |
| Product EAN number          | 5410288666273                                                |

#### **PHOTOMETRY**



## Skyline Street - Small Skyline Street S 1-5klm NW NR14 I 9022 0066627



### **TECHNICAL DRAWINGS**