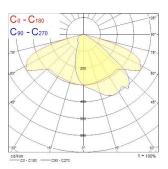

|
| Electrical protection       | Class I                                                      |
| Control gear type           | Electronic ballast                                           |
| Dimmable                    | No                                                           |
| Housing colour              | RAL 9022 - Pearl light grey                                  |
| IP rating                   | IP66                                                         |
| IK rating                   | IK08                                                         |
| Product EAN number          | 5410288666273                                                |

#### **PHOTOMETRY**



## Skyline Street - Small Skyline Street S 1-5klm NW NR14 I 9022 0066627



### **TECHNICAL DRAWINGS**